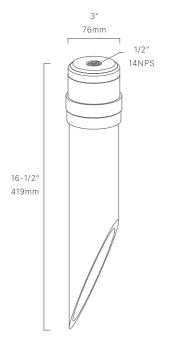

#### CONFIGURATOR:

| DIMENSIONS  | H16-1/2" x W3-1/4"                 |
|-------------|------------------------------------|
| VOLTAGE     | 12V, 120V                          |
| TRANSFORMER | Includes Electronic 60W 120-12V AC |
| FINISH      | Included Natural Brass             |
| MATERIAL    | Brass & Sch. 40 PVC                |