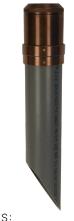

#### MJB002603

The Power Box, part of the most comprehensive ground mount offering available, machined from solid brass with a removable top assembly. This unit can be buried within 1" of the top, even in exterior wet locations.

- Perfect for loose and sandy soil conditions
- •Ideal for lightweight & heavyweight fixtures